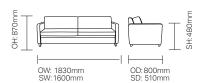

# teal

## Mandy / SSMA23

Mandy 3 seater sofa contemporary and compact with solid birch frame for added strength and weight.

Developed for multi-environment use in healthcare & care homes, with enhanced specification mental health furniture options for challenging environments.



#### **Standard Features**

- 3 seater sofa
- Solid Birch frame
- 12 mm plywood lining for strength, durability and additional weight
- Legs integrated into frame

#### **Optional Features**

- Loose cushions or fixed upholstery
- Pressure cushion foam options

#### **Testing**

- BS EN 1022:2005
- BS EN 16139:2013

### **Dimensions**



## Finish Options

#### Leg stain options

- Beech (standard)
- Shadow beech
- Strata oak
- Pippy oak
- Walnut

- Armati
- Wenge
- Black
- White
- Grey