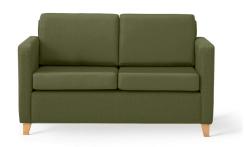

## Mandy / SSMA23

Mandy 3 seater sofa contemporary and compact with solid birch frame for added strength and weight.

Developed for multi-environment use in healthcare & care homes, with enhanced specification mental health furniture options for challenging environments.

#### **Standard Features**

- 3 seater sofa
- Solid Birch frame
- 12 mm plywood lining for strength, durability and additional weight
- Legs integrated into frame