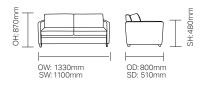

# teal

## Mandy / SSMA22

Mandy 2 seater sofa contemporary and compact with solid birch frame for added strength and weight.

Developed for multi-environment use in healthcare & care homes, with enhanced specification mental health furniture options for challenging environments.



#### **Standard Features**

- 2 seater sofa
- Solid Birch frame
- 12 mm plywood lining for strength, durability and additional weight
- Legs integrated into frame

#### **Optional Features**

- Loose cushions or fixed upholstery
- Pressure cushion foam options

#### Testing

- BS EN 1022:2005
- BS EN 16139:2013

### **Dimensions**



## Finish Options

#### Leg stain options

- Beech (standard)
- Shadow beech
- Strata oak
- Pippy oak
- Walnut

- Armati
- Wenge
- Black
- White
- Grey