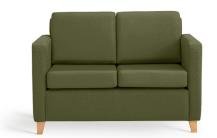

## Mandy / SSMA22

Mandy 2 seater sofa contemporary and compact with solid birch frame for added strength and weight.

Developed for multi-environment use in healthcare & care homes, with enhanced specification mental health furniture options for challenging environments.

#### **Standard Features**

- 2 seater sofa
- Solid Birch frame
- 12 mm plywood lining for strength, durability and additional weight
- Legs integrated into frame