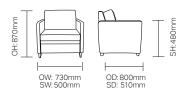

# teal

### Mandy / SSMA21

Mandy armchair, contemporary and compact with solid birch frame for added strength and weight.

Developed for multi-environment use in healthcare & care homes, with enhanced specification mental health furniture options for challenging environments.



#### **Standard Features**

- Mandy armchair
- Solid Birch frame
- 12 mm plywood lining for strength, durability and additional weight
- Legs integrated into frame

#### **Optional Features**

- Loose cushions or fixed upholstery
- Pressure cushion foam options

#### Testing

- BS EN 1022:2005
- BS EN 16139:2013

## Dimensions



## **Finish Options**

#### Leg stain options

- Beech (standard)
- Shadow beech
- Strata oak
- Pippy oak
- Walnut

- Armati
- Wenge
- Black
- White
  - Grey