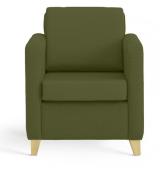

### Mandy / SSMA21

Mandy armchair, contemporary and compact with solid birch frame for added strength and weight.

Developed for multi-environment use in healthcare & care homes, with enhanced specification mental health furniture options for challenging environments.

#### **Standard Features**

- Mandy armchair
- Solid Birch frame
- 12 mm plywood lining for strength, durability and additional weight
- Legs integrated into frame