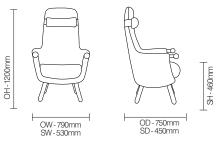

Velvare is a distinctively styled, high back ergonomic lifestyle chair created by international designer Jon Crawford.



Design by Jon Crawford

### **Standard Features**

- Ergonomically suited for long periods of sitting

- Tactile, hygenic orb shaped handgrips
- Profiled back with adjustable lumbar support

- Supportive arms provide a natural resting position for forearms

- Reflexion™ high risk pressure foam

#### **Optional Features**

- Complete upholstery - fully sealed seat to prevent concealment, with fixed waterfall seat cushion for ease of cleaning

### Performance Standards

BS EN 15373:2007 Test Level 3 BS SEN 1022: 2005

## DIMENSIONS





# **FINISH OPTIONS**

### Leg and Orb handle options :

- Beech
- Pippy Oak
- Walnut

- Armati
- Shadow Beech
- Black legs
- Black Medipur™ PU orb handgrips