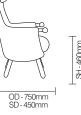

Velvare is a distinctively styled, high back ergonomic lifestyle chair created by international designer Jon Crawford.



Design by Jon Crawford

### **Standard Features**

- Ergonomically suited for long periods of sitting

- Tactile, hygenic orb shaped handgrips
- Profiled back with adjustable lumbar support

- Supportive arms provide a natural resting position for forearms

- Reflexion™ high risk pressure foam

#### **Optional Features**

- Complete upholstery - fully sealed seat to prevent concealment, with fixed waterfall seat cushion for ease of cleaning

### Performance Standards

BS EN 15373:2007 Test Level 3 BS SEN 1022: 2005

## DIMENSIONS





# **FINISH OPTIONS**

### Leg and Orb handle options :

- Beech
- Pippy Oak
- Walnut

- Armati
- Shadow Beech
- Black legs
- Black Medipur™ PU orb handgrips