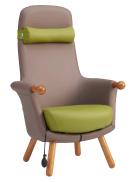

Velvare is a distinctively styled, high back ergonomic lifestyle chair created by international designer Jon Crawford.

Design by Jon Crawford

### **Standard Features**

- Ergonomically suited for long periods of sitting

- Tactile, hygenic orb shaped handgrips
- Profiled back with adjustable lumbar support

- Supportive arms provide a natural resting position for forearms