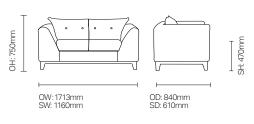

# Idro/LSID02M

Distinctive soft seating range with show wood underframe.

Ideal for low risk environments with part plywood reinforcement up to M Specification.



#### **Standard Features**

- Idro 2-seater sofa
- Contemporary design
- Quality, solid birch frame construction

- Mental health specification (boarded seat and underside with security screws)

### **Optional Features**

- Matching armchair
- (LSID01M)
- Additional weighting options
- Comfort foam and pressure
- relieving cushion options
- Leg stain options
- Piping and upholstery
- options

## DIMENSIONS



LSID03 3-seater option, add 600mm to width

## **OPTIONS**

Leg stain options:

| Shadow Beech | Beech | Strata Oak | Pippy Oak<br>(pictured) | Walnut | Armati | Wenge | Black | White | Grey |
|--------------|-------|------------|-------------------------|--------|--------|-------|-------|-------|------|