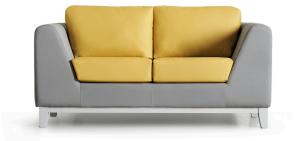

# Idro/LSID02M

Distinctive soft seating range with show wood underframe.

Ideal for low risk environments with part plywood reinforcement up to M Specification.

#### **Standard Features**

- Idro 2-seater sofa
- Contemporary design
- Quality, solid birch frame construction

- Mental health specification (boarded seat and underside with security screws)