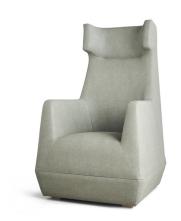

## Jenna / SSJE03X

Jenna Wingback Armchair. Jenna offers a fresh interpretation and styling, with wing back to create a visually striking collection.

#### **Standard Features**

- Excellent comfort and ergonomic support with weighted base option for additional stability and security
- X specification Extreme construction
  fully boarded, non retractable security
  screws and bolts, no visible staples
- Fully sealed upholstery to prevent concealment and for ease of cleaning
- Anti-ligature design, difficult to pick up
- Glide foot (plastic glides, secured using security screws)