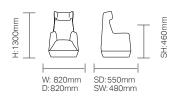

# teal

## Jenna / SSJE03X

Jenna Wingback Armchair. Jenna offers a fresh interpretation and styling, with wing back to create a visually striking collection.



#### **Standard Features**

- Excellent comfort and ergonomic support with weighted base option for additional stability and security
- X specification Extreme construction
  fully boarded, non retractable security
  screws and bolts, no visible staples
- Fully sealed upholstery to prevent concealment and for ease of cleaning
- Anti-ligature design, difficult to pick up
- Glide foot (plastic glides, secured using security screws)

#### **Optional Features**

 Additional weighting options medium (+20kg), heavy (+40kg)

### **Dimensions**



Weight: 37.5kg