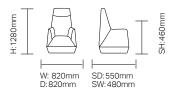

# teal

# Jenna / ssjeo2x

Jenna High Back Armchair. Jenna offers a fresh interpretation and styling, with wing back to create a visually striking collection.

### **Standard Features**

- Excellent comfort and ergonomic support with weighted base option for additional stability and security
- X specification Extreme construction
  fully boarded, non retractable security screws and bolts, no visible staples
- Fully sealed upholstery to prevent concealment and for ease of cleaning
- Anti-ligature design, difficult to pick up Glide foot (plastic glides, secured using security screws)

#### **Optional Features**

 Additional weighting options medium (+20kg), heavy (+40kg)

## Dimensions



Weight: 38kg