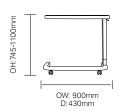

# teal

## Infiniti /OBINO1

Infiniti overbed table with sleek, sturdy design, horseshoe base and infection control features.



#### **Standard Features**

- Overbed table with moulded one-piece top, contoured to stop liquid spills
- Smooth surfaces for infection control
- Smooth gas assisted rise and fall column with anti-entrapment feature
- Horseshoe base allows usage around a chair or over a bed
- High quality cast base with anti-bacterial finish and smooth, sealed underside
- Non marking twin wheel castors allow easy repositioning
- Grey top and base

#### **Optional Features**

- Locking castors
- White or grey column and top colour options

### **Dimensions**









#### **FINISH OPTIONS**

White or grey column White or grey top