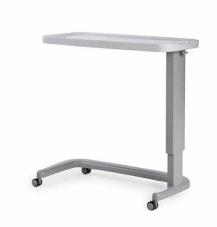

## Infiniti /OBINO1

Infiniti overbed table with sleek, sturdy design, horseshoe base and infection control features.

#### **Standard Features**

- Overbed table with moulded one-piece top, contoured to stop liquid spills
- Smooth surfaces for infection control
- Smooth gas assisted rise and fall column with anti-entrapment feature
- Horseshoe base allows usage around a chair or over a bed
- High quality cast base with anti-bacterial finish and smooth, sealed underside
- Non marking twin wheel castors allow easy repositioning
- Grey top and base