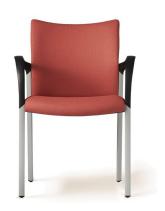

### Ikon /DCIK04

Ikon dining armchair with upholstered back and seat.

Well designed, highly tooled dining or multipurpose seating range with stacking capability.

#### **Standard Features**

- Stacking armchair with upholstered seat and back
- Stacks 5 high
- High grade, trilliptical steel tube creates a modern aesthetic
- Visually inviting, anatomically moulded seat, back and armrest
- Maximum load 115kg (18st)