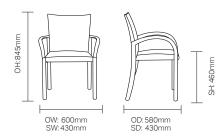

# teal

### Ikon /DCIK04

Ikon dining armchair with upholstered back and seat.

Well designed, highly tooled dining or multipurpose seating range with stacking capability.



#### **Standard Features**

- Stacking armchair with upholstered seat and back
- Stacks 5 high
- High grade, trilliptical steel tube creates a modern aesthetic
- Visually inviting, anatomically moulded seat, back and armrest
- Maximum load 115kg (18st)

#### **Optional Features**

Plastic back and upholstered seat armchair option (DCIK02)

#### **Testing**

- EN 13761:2002-2004
- EN 15373:2007 L2

## **Dimensions**



## Finish Options

- Black or silver frame