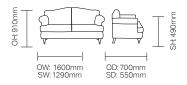

# teal

## Hinchley / LSHI23

Hinchley 2-Seater Sofa with scrolled arm and turned leg with castors.

Elegantly designed for use in care home and residential environments, with removable seat cushion and pressure relief cushion options.



#### **Standard Features**

- Hinchley 2-seater sofa
- Turned leg with castors
- Stylish shape with scroll arm
- Quality, solid birch frame construction

#### **Optional Features**

- Different leg options to suit environments
- Piping and uphosltery options

### **Dimensions**



## Finish Options

#### Leg stain options

- Beech (standard)
- Shadow beech
- Strata oak
- Pippy oak
- Walnut

- Armati
- Wenge
- Black
- White
- Grey