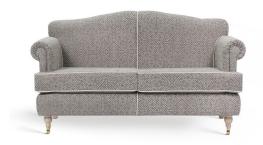

## Hinchley / LSHI23

Hinchley 2-Seater Sofa with scrolled arm and turned leg with castors.

Elegantly designed for use in care home and residential environments, with removable seat cushion and pressure relief cushion options.

#### **Standard Features**

- Hinchley 2-seater sofa
- Turned leg with castors
- Stylish shape with scroll arm
- Quality, solid birch frame construction

#### **Optional Features**

- Different leg options to suit environments
- Piping and uphosltery options