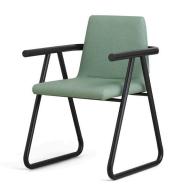

## Trio / DCTR03

Retaining a distinctive triangular silhouette Trio is a dining and utility collection designed with upholstered seat and back.

#### **Standard Features**

- Trio armchair retains a distinctive, modern triangular silhouette
- Durable, extremely robust tubular metal construction
- Security screws for added safety
- Glide foot allows easy manoeuvrability
- Upholstered fixed seat and back