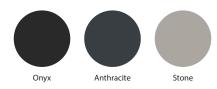

# Frame Finish Options

#### **Optional Features**

- Armchair options available: Compact armchair (DCTR02) and Full arm armchair (DCTR03)
- Side chair option (DCTR01)
- Frame finish options