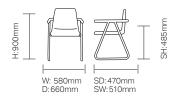

# teal

## Trio / DCTR03

Retaining a distinctive triangular silhouette Trio is a dining and utility collection designed with upholstered seat and back.



#### **Standard Features**

- Trio armchair retains a distinctive, modern triangular silhouette
- Durable, extremely robust tubular metal construction
- Security screws for added safety
- Glide foot allows easy manoeuvrability
- Upholstered fixed seat and back

#### **Optional Features**

- Armchair options available: Compact armchair (DCTR02) and Full arm armchair (DCTR03)
- Side chair option (DCTR01)
- Frame finish options

## **Dimensions**



Weight: 16kg

# Frame Finish Options