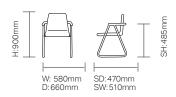

# teal

## Trio / DCTR02

Retaining a distinctive triangular silhouette Trio is a dining and utility collection designed with upholstered seat and back.



#### **Standard Features**

- Trio cropped armchair retains a distinctive, modern triangular silhouette
- Durable, extremely robust tubular metal construction
- Security screws for added safety
- Glide foot allows easy manoeuvrability
- Upholstered fixed seat and back

#### **Optional Features**

- Armchair options available: Compact armchair (DCTR02) and Full arm armchair (DCTR03)
- Side chair option (DCTR01)
- Frame finish options

## **Dimensions**



Weight: 16kg

# Frame Finish Options