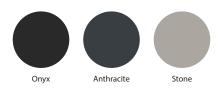

# teal

## Trio / DCTR02

Retaining a distinctive triangular silhouette Trio is a dining and utility collection designed with upholstered seat and back.



#### **Standard Features**

- Trio cropped armchair retains a distinctive, modern triangular silhouette
- Durable, extremely robust tubular metal construction
- Security screws for added safety
- Glide foot allows easy manoeuvrability
- Upholstered fixed seat and back

#### **Optional Features**

- Armchair options available: Compact armchair (DCTR02) and Full arm armchair (DCTR03)
- Side chair option (DCTR01)
- Frame finish options

## **Dimensions**



Weight: 16kg

# Frame Finish Options