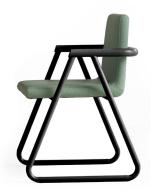

## Trio / DCTR02

Retaining a distinctive triangular silhouette Trio is a dining and utility collection designed with upholstered seat and back.

#### **Standard Features**

- Trio cropped armchair retains a distinctive, modern triangular silhouette
- Durable, extremely robust tubular metal construction
- Security screws for added safety
- Glide foot allows easy manoeuvrability
- Upholstered fixed seat and back