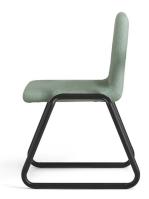

## Trio / DCTR01

Retaining a distinctive triangular silhouette Trio is a dining and utility collection designed with upholstered seat and back.

#### **Standard Features**

- Trio side chair retains a distinctive, modern triangular silhouette
- Durable, extremely robust tubular metal construction
- Security screws for added safety
- Glide foot allows easy manoeuvrability
- Upholstered fixed seat and back