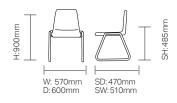

# teal

## Trio / DCTR01

Retaining a distinctive triangular silhouette Trio is a dining and utility collection designed with upholstered seat and back.



#### **Standard Features**

- Trio side chair retains a distinctive, modern triangular silhouette
- Durable, extremely robust tubular metal construction
- Security screws for added safety
- Glide foot allows easy manoeuvrability
- Upholstered fixed seat and back

#### **Optional Features**

- Armchair options available: Compact armchair (DCTR02) and Full arm armchair (DCTR03)
- Frame finish options

## **Dimensions**



Weight: 12kg

# Frame Finish Options