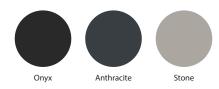

# teal

## Trio / DCTR01

Retaining a distinctive triangular silhouette Trio is a dining and utility collection designed with upholstered seat and back.



#### **Standard Features**

- Trio side chair retains a distinctive, modern triangular silhouette
- Durable, extremely robust tubular metal construction
- Security screws for added safety
- Glide foot allows easy manoeuvrability
- Upholstered fixed seat and back

#### **Optional Features**

- Armchair options available: Compact armchair (DCTR02) and Full arm armchair (DCTR03)
- Frame finish options

## **Dimensions**



Weight: 12kg

# Frame Finish Options