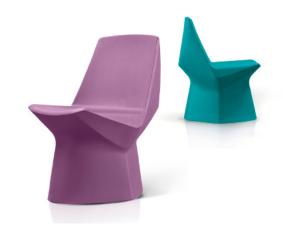

# Roku® Keata/DCRK01

A versatile, multi-environment chair designed for dining, bedroom, reception, meeting & visiting rooms, activity, high security and outdoor use.

Designed by Ben Grafton.

#### **Standard Features**

- Durable, one piece moulded polyethylene chair with UV stabiliser for indoor or outdoor use
- Standard weighting 20kg
- Rounded corners, diffcult to pick up and grasp, maximising safety and minimising misuse
- Compact footprint ensures chair easily passes through a doorway or tucks under a desk or dining table