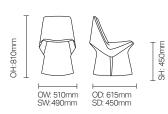

# Roku® Keata/DCRK01

A versatile, multi-environment chair designed for dining, bedroom, reception, meeting & visiting rooms, activity, high security and outdoor use.



Designed by Ben Grafton.

#### **Standard Features**

- Durable, one piece moulded polyethylene chair with UV stabiliser for indoor or outdoor use
- Standard weighting 20kg
- Rounded corners, diffcult to pick up and grasp, maximising safety and minimising misuse
- Compact footprint ensures chair easily passes through a doorway or tucks under a desk or dining table

#### **Optional Features**

- Weighting options up to 60kg
- 6 core colour options
- 3 non-stocked colour options (subject to minimum order quantity)
- Seat pad / seat pad and back pad

## **DIMENSIONS**



### **OPTIONS**

Core Colours:



Non-stock Colours: