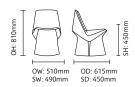

01/ DCRK02/ DCRK03/ DCRK04

A versatile, multi-environment chair designed for dining, bedroom, reception, meeting & visiting rooms, activity, high security and outdoor use.



Designed by Ben Grafton.

#### **Standard Features**

- Durable, one piece moulded polyethylene chair with UV stabiliser for indoor or outdoor use
- Standard weighting 20kg
- Rounded corners, diffcult to pick up and grasp, maximising safety and minimising misuse
- Compact footprint ensures chair easily passes through a doorway or tucks under a desk or dining table

#### **Optional Features**

- Weighting options up to 60kg 6 core colour options
- 3 non-stocked colour options (subject to minimum order quantity)
- Roku Keata with; Seat pad (DCRK02), back pad (DCKR03), seat pad and back pad (DCKR04)

## **DIMENSIONS**



## **FINISH OPTIONS**

### **Colour Options:**