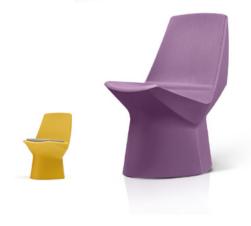

## Roku® Keata / DCRK01/ DCRK02/ DCRK03/ DCRK04

A versatile, multi-environment chair designed for dining, bedroom, reception, meeting & visiting rooms, activity, high security and outdoor use.

Designed by Ben Grafton.

#### **Standard Features**

- Durable, one piece moulded polyethylene chair with UV stabiliser for indoor or outdoor use
- Standard weighting 20kg
- Rounded corners, diffcult to pick up and grasp, maximising safety and minimising misuse
- Compact footprint ensures chair easily passes through a doorway or tucks under a desk or dining table

#### **Optional Features**

- Weighting options up to 60kg 6 core colour options
- 3 non-stocked colour options (subject to minimum order quantity)
- Roku Keata with; Seat pad (DCRK02), back pad (DCKR03), seat pad and back pad (DCKR04)