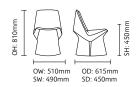

01/ DCRK02/ DCRK03/ DCRK04

A versatile, multi-environment chair designed for dining, bedroom, reception, meeting & visiting rooms, activity, high security and outdoor use.



Designed by Ben Grafton.

#### **Standard Features**

- Durable, one piece moulded polyethylene chair with UV stabiliser for indoor or outdoor use
- Standard weighting 20kg
- Rounded corners, diffcult to pick up and grasp, maximising safety and minimising misuse
- Compact footprint ensures chair easily passes through a doorway or tucks under a desk or dining table

#### **Optional Features**

- Weighting options up to 60kg 6 core colour options
- 3 non-stocked colour options (subject to minimum order quantity)
- Roku Keata with; Seat pad (DCRK02), back pad (DCKR03), seat pad and back pad (DCKR04)

## **DIMENSIONS**



## **FINISH OPTIONS**

### **Colour Options:**