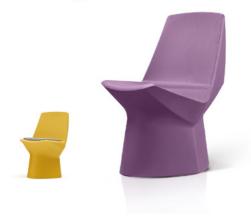

## Roku® Keata / DCRK01/ DCRK02/ DCRK03/ DCRK04

A versatile, multi-environment chair designed for dining, bedroom, reception, meeting & visiting rooms, activity, high security and outdoor use.

Designed by Ben Grafton.

#### **Standard Features**

- Durable, one piece moulded polyethylene chair with UV stabiliser for indoor or outdoor use
- Standard weighting 20kg
- Rounded corners, diffcult to pick up and grasp, maximising safety and minimising misuse
- Compact footprint ensures chair easily passes through a doorway or tucks under a desk or dining table

#### **Optional Features**

- Weighting options up to 60kg 6 core colour options
- 3 non-stocked colour options (subject to minimum order quantity)
- Roku Keata with; Seat pad (DCRK02), back pad (DCKR03), seat pad and back pad (DCKR04)