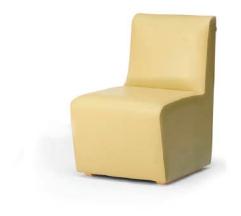

# Fuerza/pcfuo3x

Fuerza is a collection of extreme specification dining and bedroom chairs.

#### **Standard Features**

- Low back dining side chair
- Extreme specification for high security environments
- Standard weight: 40kg
- Extremely robust, durable chair with fixed seat and back
- Extreme construction as standardFully boarded with plywood panels, non-retractable security screws, no visible staples or metal back tacking

- Solid wood glides for ease of manoeuvrability, with anti-ligature design