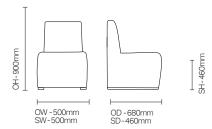

# Fuerza/pcfuo3x

Fuerza is a collection of extreme specification dining and bedroom chairs.



#### **Standard Features**

- Low back dining side chair
- Extreme specification for high security environments
- Standard weight: 40kg
- Extremely robust, durable chair with fixed seat and back
- Extreme construction as standardFully boarded with plywood panels, non-retractable security screws, no visible staples or metal back tacking

- Solid wood glides for ease of manoeuvrability, with anti-ligature design

### Optional Features

- Without arms DCFU01X
- Low Back DCFU03X
- Low back with arms DCFU04X
- Wood glide stain options
- Additional weighting options
- Bariatric option (100mm wider than standard)

- Available in a wide range of contract fabric and vinyls

## **DIMENSIONS**



## **OPTIONS**

Wood finish options: