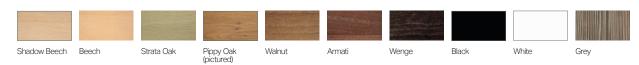

collection of extreme specification dining and bedroom chairs.



#### **Standard Features**

- Low back dining side chair
- Extreme specification for high security environments
- Standard weight: 40kg
- Extremely robust, durable chair with fixed seat and back
- Extreme construction as standardFully boarded with plywood panels, non-retractable security screws, no visible staples or metal back tacking

- Solid wood glides for ease of manoeuvrability, with anti-ligature design

### Optional Features

- Without arms DCFU01X
- Low Back DCFU03X
- Low back with arms DCFU04X
- Wood glide stain options
- Additional weighting options
- Bariatric option (100mm wider than standard)

- Available in a wide range of contract fabric and vinyls

## **DIMENSIONS**



## **OPTIONS**

Wood finish options: