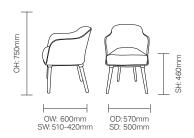

# teal

### Colorado /RSCL01

Colorado is a stylish multi-purpose healthcare chair, ideal for GP surgery or outpatients use. Moulded chair with upholstered seat.

Highly durable stain resistant seating. Shaped polypropylene shell with removable seat cushion.



#### **Standard Features**

- Colorado multi-purpose healthcare chair
- Shaped polypropylene shell
- Highly durable, stain resistant seating
- Wipe clean for infection control
- Removable seat cushion

#### **Optional Features**

- Leg stain options

#### **Testing**

- BS 16139: 2013 - Durability

## **Dimensions**



## Finish Options

#### Leg stain options

- Beech
- Pippy Oak
- Walnut
- Armati
- Shadow Beech