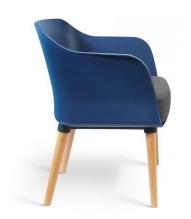

### Colorado /RSCL01

Colorado is a stylish multi-purpose healthcare chair, ideal for GP surgery or outpatients use. Moulded chair with upholstered seat.

Highly durable stain resistant seating. Shaped polypropylene shell with removable seat cushion.

#### **Standard Features**

- Colorado multi-purpose healthcare chair
- Shaped polypropylene shell
- Highly durable, stain resistant seating
- Wipe clean for infection control
- Removable seat cushion