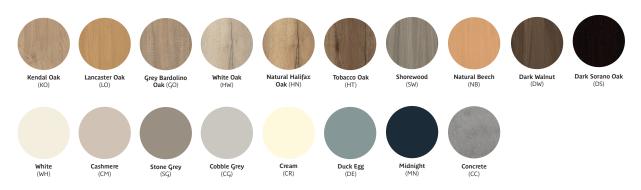

# teal

### Christie / TSCH25M

\_

Christie Tub Chair.
Christie is a family of low, medium, high back chairs with 2 seater and tub chair options and enhanced specification to suit challenging environments.



#### **Standard Features**

- Mental health specification (boarded seat and underside with security screws)
- Distinctive, contemporary tub chair with Fixed seat
- Curved, supportive back
- Generous seat width

#### **Optional Features**

Comfort seat foamBB presure relief seat foam

#### **Performance Standards**

BS EN 16139:2013

## **Dimensions**



Weight: 17.5kg

# **Wood Finish Options**