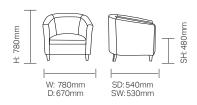

# teal

### Christie / TSCH25M

\_

Christie Tub Chair.
Christie is a family of low, medium, high back chairs with 2 seater and tub chair options and enhanced specification to suit challenging environments.



#### **Standard Features**

- Mental health specification (boarded seat and underside with security screws)
- Distinctive, contemporary tub chair with Fixed seat
- Curved, supportive back
- Generous seat width

#### **Optional Features**

Comfort seat foamBB presure relief seat foam

#### **Performance Standards**

BS EN 16139:2013

## **Dimensions**



Weight: 17.5kg

# **Wood Finish Options**