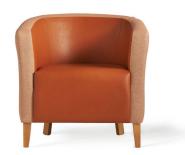

### Christie / TSCH25M

\_

Christie Tub Chair.
Christie is a family of low, medium, high back chairs with 2 seater and tub chair options and enhanced specification to suit challenging environments.

#### **Standard Features**

- Mental health specification (boarded seat and underside with security screws)
- Distinctive, contemporary tub chair with Fixed seat
- Curved, supportive back
- Generous seat width