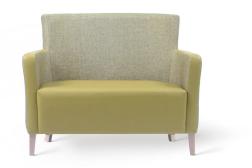

### Christie / TSCH24M

Christie Mid Back 2 Seater Sofa. Christie is a family of low, medium, high back chairs with 2 seater and tub chair options and enhanced specification to suit challenging environments.

#### **Standard Features**

- Mental health specification (boarded seat and underside with security screws)
- Distinctive, contemporary tub chair
- Fixed seat
- Curved, supportive back
- Generous seat width