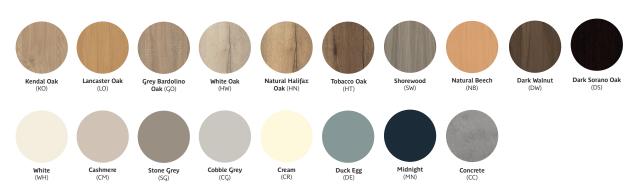

# teal

### Christie / TSCH24M

Christie Mid Back 2 Seater Sofa. Christie is a family of low, medium, high back chairs with 2 seater and tub chair options and enhanced specification to suit challenging environments.



#### **Standard Features**

- Mental health specification (boarded seat and underside with security screws)
- Distinctive, contemporary tub chair
- Fixed seat
- Curved, supportive back
- Generous seat width

#### **Optional Features**

- Comfort seat foam
- BB presure relief seat foam

#### **Performance Standards**

BS EN 16139:2013

## **Dimensions**



Weight: 24.5kg

# **Wood Finish Options**