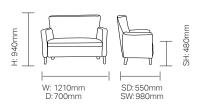

# teal

### Christie / TSCH24M

Christie Mid Back 2 Seater Sofa. Christie is a family of low, medium, high back chairs with 2 seater and tub chair options and enhanced specification to suit challenging environments.



#### **Standard Features**

- Mental health specification (boarded seat and underside with security screws)
- Distinctive, contemporary tub chair
- Fixed seat
- Curved, supportive back
- Generous seat width

#### **Optional Features**

- Comfort seat foam
- BB presure relief seat foam

#### **Performance Standards**

BS EN 16139:2013

## **Dimensions**



Weight: 24.5kg

# **Wood Finish Options**