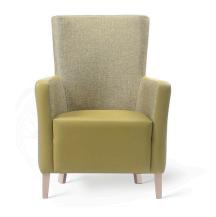

### Christie / TSCH23M

Christie High Back Armchair. Christie is a family of low, medium, high back chairs with 2 seater and tub chair options and enhanced specification to suit challenging environments.

#### **Standard Features**

- Mental health specification (boarded seat and underside with security screws)
- Distinctive, contemporary tub chair
- Fixed seat
- Curved, supportive back
- Generous seat width