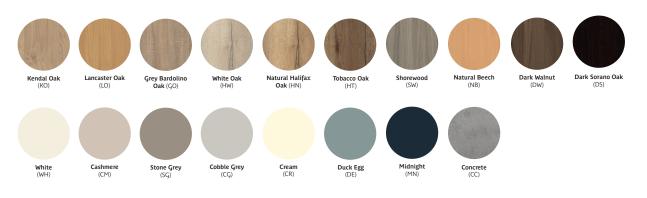

# teal

### Christie / TSCH23M

Christie High Back Armchair. Christie is a family of low, medium, high back chairs with 2 seater and tub chair options and enhanced specification to suit challenging environments.



#### **Standard Features**

- Mental health specification (boarded seat and underside with security screws)
- Distinctive, contemporary tub chair
- Fixed seat
- Curved, supportive back
- Generous seat width

#### **Optional Features**

- Comfort seat foam
- BB presure relief seat foam

#### **Performance Standards**

BS EN 16139:2013

## **Dimensions**



Weight: 19.5kg

# **Wood Finish Options**