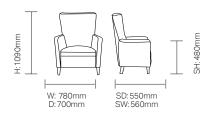

# teal

### Christie / TSCH23M

Christie High Back Armchair. Christie is a family of low, medium, high back chairs with 2 seater and tub chair options and enhanced specification to suit challenging environments.



#### **Standard Features**

- Mental health specification (boarded seat and underside with security screws)
- Distinctive, contemporary tub chair
- Fixed seat
- Curved, supportive back
- Generous seat width

#### **Optional Features**

- Comfort seat foam
- BB presure relief seat foam

#### **Performance Standards**

BS EN 16139:2013

## **Dimensions**



Weight: 19.5kg

# **Wood Finish Options**