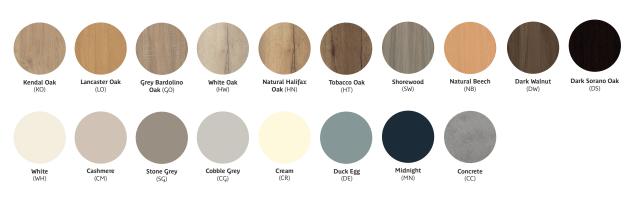

# teal

### Christie / TSCH22M

Christie Mid Back Armchair. Christie is a family of low, medium, high back chairs with 2 seater and tub chair options and enhanced specification to suit challenging environments.



#### **Standard Features**

- Mental health specification (boarded seat and underside with security screws)
- Distinctive, contemporary tub chair
- Fixed seat
- Curved, supportive back
- Generous seat width

#### **Optional Features**

- Comfort seat foam
- BB presure relief seat foam

#### **Performance Standards**

BS EN 16139:2013

## **Dimensions**



Weight: 18.5kg

# **Wood Finish Options**