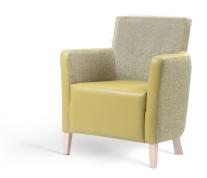

### Christie / TSCH22M

Christie Mid Back Armchair. Christie is a family of low, medium, high back chairs with 2 seater and tub chair options and enhanced specification to suit challenging environments.

#### **Standard Features**

- Mental health specification (boarded seat and underside with security screws)
- Distinctive, contemporary tub chair
- Fixed seat
- Curved, supportive back
- Generous seat width