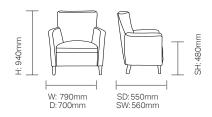

# teal

### Christie / TSCH22M

Christie Mid Back Armchair. Christie is a family of low, medium, high back chairs with 2 seater and tub chair options and enhanced specification to suit challenging environments.



#### **Standard Features**

- Mental health specification (boarded seat and underside with security screws)
- Distinctive, contemporary tub chair
- Fixed seat
- Curved, supportive back
- Generous seat width

#### **Optional Features**

- Comfort seat foam
- BB presure relief seat foam

#### **Performance Standards**

BS EN 16139:2013

## **Dimensions**



Weight: 18.5kg

# **Wood Finish Options**