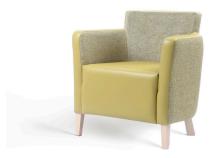

### Christie / TSCH21M

Christie Low Back Armchair. Christie is a family of low, medium, high back chairs with 2 seater and tub chair options and enhanced specification to suit challenging environments.

#### **Standard Features**

- Mental health specification (boarded seat and underside with security screws)
- Distinctive, contemporary tub chair
- Fixed seat
- Curved, supportive back
- Generous seat width