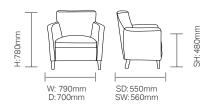

# teal

### Christie / TSCH21M

Christie Low Back Armchair. Christie is a family of low, medium, high back chairs with 2 seater and tub chair options and enhanced specification to suit challenging environments.



#### **Standard Features**

- Mental health specification (boarded seat and underside with security screws)
- Distinctive, contemporary tub chair
- Fixed seat
- Curved, supportive back
- Generous seat width

#### **Optional Features**

- Comfort seat foam
- BB presure relief seat foam

#### Performance Standards

BS EN 16139:2013

## **Dimensions**



Weight: 18kg

# **Wood Finish Options**