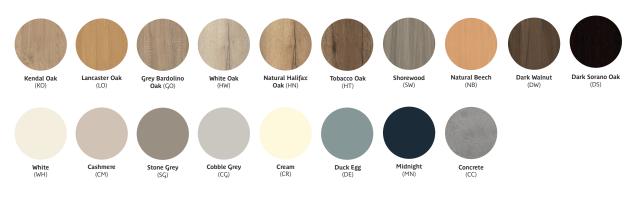

# teal

### Christie / TSCH21M

Christie Low Back Armchair. Christie is a family of low, medium, high back chairs with 2 seater and tub chair options and enhanced specification to suit challenging environments.



#### **Standard Features**

- Mental health specification (boarded seat and underside with security screws)
- Distinctive, contemporary tub chair
- Fixed seat
- Curved, supportive back
- Generous seat width

#### **Optional Features**

- Comfort seat foam
- BB presure relief seat foam

#### Performance Standards

BS EN 16139:2013

## **Dimensions**



Weight: 18kg

# **Wood Finish Options**