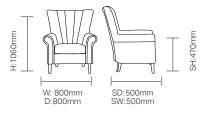

# teal

### Brunswick / SSBR01

Elegant turned arms and stylish deep fluted back gives Brunswick its classic style, with comfort seat foam, piping and leg stain options. Whether you are refreshing a room or looking for a little inspiration Brunswick is a chair that makes an impact in any space.



#### **Standard Features**

- Turned front arms and stylish deep fluted back
- Designed with a focus on posture, support and infection control
- Removable seat for cleaning and infection control

#### **Optional Features**

- Piping options
- Wood stain options
- Comfort seat foam option
- Medium to high risk BB pressure relief seat option

#### Performance Standards

BS EN 16139:2013

## Dimensions



Weight: 20kg

## Wood Finish Options