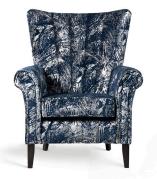

### Brunswick / SSBR01

Elegant turned arms and stylish deep fluted back gives Brunswick its classic style, with comfort seat foam, piping and leg stain options. Whether you are refreshing a room or looking for a little inspiration Brunswick is a chair that makes an impact in any space.

#### **Standard Features**

- Turned front arms and stylish deep fluted back
- Designed with a focus on posture, support and infection control
- Removable seat for cleaning and infection control