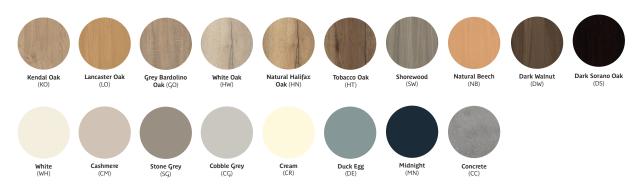

# teal

### Brunswick / SSBR01

Elegant turned arms and stylish deep fluted back gives Brunswick its classic style, with comfort seat foam, piping and leg stain options. Whether you are refreshing a room or looking for a little inspiration Brunswick is a chair that makes an impact in any space.



#### **Standard Features**

- Turned front arms and stylish deep fluted back
- Designed with a focus on posture, support and infection control
- Removable seat for cleaning and infection control

#### **Optional Features**

- Piping options
- Wood stain options
- Comfort seat foam option
- Medium to high risk BB pressure relief seat option

#### Performance Standards

BS EN 16139:2013

## Dimensions



Weight: 20kg

## Wood Finish Options