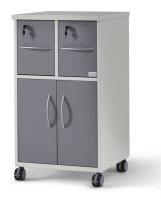

## Cascade / BLCC22

Cascade Patient Bedside Locker sets the standard for the modern hospital or healthcare facility.

#### **Standard Features**

- Cascade bedside locker with Key locks as standard
- White 25mm MFC top, stain resistant, bleach cleanable
- Twin upper drawers, with 2xlower doors as standard
- Easy clean laminate with co-ordinating edges
- Strong, quality construction
- Quality 65mm locking front castor
- Colour options for dementia friendly use