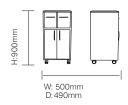

# teal

## Cascade / BLCC22

Cascade Patient Bedside Locker sets the standard for the modern hospital or healthcare facility.



#### **Standard Features**

- Cascade bedside locker with Key locks as standard
- White 25mm MFC top, stain resistant, bleach cleanable
- Twin upper drawers, with 2xlower doors as standard
- Easy clean laminate with co-ordinating edges
- Strong, quality construction
- Quality 65mm locking front castor
- Colour options for dementia friendly use

#### **Optional Features**

- White KYDEX® top option
- Lock options: Key lock (standard) RFID lock Digilock

## **Dimensions**



# Finish Options