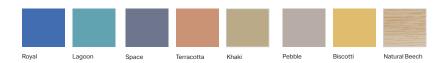

he modern hospital or healthcare facility.



## **Standard Features**

- Cascade bedside locker
- White 25mm MFC top, stain resistant, bleach cleanable
- Drawer options: Large upper drawer or twin upper drawers, with 2 x lower doors as standard
- Easy clean laminate with co-ordinating edges
- Strong, quality construction

- Quality 65mm locking front castors
- Colour options for dementia friendly use

## **Optional Features**

- White KYDEX® top option



## **MODELS**

**BLCC21** Large upper drawer, 2 lower doors

**BLCC22** Twin upper drawers, 2 lower doors

**BLCC23** Locker with 1 top drawer & 2 lower doors with handles and combined wardrobe (Left hand or right hand)

**BLCC24** Locker with twin top drawers & 2 lower doors with handles and combined wardrobe (Left hand or right hand)