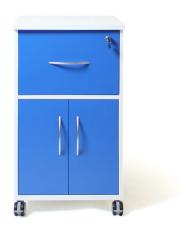

## Cascade/BLCC

Cascade Patient Bedside Locker sets the standard for the modern hospital or healthcare facility.

## **Standard Features**

- Cascade bedside locker
- White 25mm MFC top, stain resistant, bleach cleanable
- Drawer options: Large upper drawer or twin upper drawers, with 2 x lower doors as standard
- Easy clean laminate with co-ordinating edges
- Strong, quality construction

## **MODELS**

**BLCC21** Large upper drawer, 2 lower doors

**BLCC22** Twin upper drawers, 2 lower doors

**BLCC23** Locker with 1 top drawer & 2 lower doors with handles and combined wardrobe (Left hand or right hand)