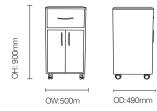

## **Standard Features**

- Cascade bedside locker
- White 25mm MFC top, stain resistant, bleach cleanable
- Drawer options: Large upper drawer or twin upper drawers, with 2 x lower doors as standard
- Easy clean laminate with co-ordinating edges
- Strong, quality construction

## **MODELS**

**BLCC21** Large upper drawer, 2 lower doors

**BLCC22** Twin upper drawers, 2 lower doors

**BLCC23** Locker with 1 top drawer & 2 lower doors with handles and combined wardrobe (Left hand or right hand)