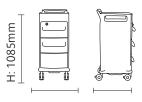

orld leading technology Affiniti is an innovative, one piece moulded bedside locker for the modern care facility, with unique infection control features.



#### **Standard Features**

- Large Top drawer and Middle drawer
- Moulded wipe-clean anti-bacterial surfaces help reduce HCAIs
- Able to withstand Hypochloride solution and tolerate Hydrogen Peroxide Vapourisation
- Easily moveable with modern 100mm castors
- Key lock as standard on top drawer
- Durable with smooth rounded corners
- Towel rail / push bar for manoeuvrability
- Lower shelf for bags or shoes

#### **Optional Features**

- Lock options (locks are only an option on the top drawers): key lock, Digilock
- Patient valuables drawer (BLAF26)
- Drawer colour options

#### Patient Valuables drawer (BLAF26)



### **Dimensions**



W: 520mm D: 585mm

## Finish Options