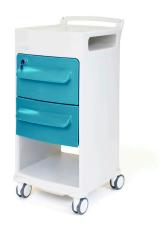

## **Affiniti**

Bedside locker (Large Top drawer and Middle drawer)

#### BLAF53

Designed using world leading technology Affiniti is an innovative, one piece moulded bedside locker for the modern care facility, with unique infection control features.

#### **Standard Features**

- Large Top drawer and Middle drawer
- Moulded wipe-clean anti-bacterial surfaces help reduce HCAIs
- Able to withstand Hypochloride solution and tolerate Hydrogen Peroxide Vapourisation
- Easily moveable with modern 100mm castors
- Key lock as standard on top drawer
- Durable with smooth rounded corners
- Towel rail / push bar for manoeuvrability
- Lower shelf for bags or shoes