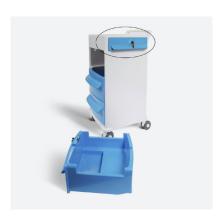

#### **Optional Features**

- Lock options (locks are only an option on the top drawers): key lock, Digilock
- Patient valuables drawer (BLAF26)
- Drawer colour options

#### Patient Valuables drawer (BLAF26)