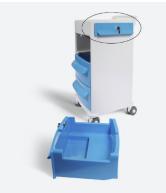

er drawer)

### BLAF52

**Standard Features** 

Twin top drawers, Middle

Moulded wipe-clean anti-bacterial surfaces help reduce HCAIs

Key lock as standard on top drawer Space for patient valuables Durable with smooth rounded corners Towel rail / push bar for manoeuvrability

Able to withstand Hypochloride solution and tolerate Hydrogen Peroxide Vapourisation Easily moveable with modern 100mm castors

drawer & Lower drawer

Designed using world leading technology Affiniti is an innovative, one piece moulded bedside locker for the modern care facility, with unique infection control features.

#### **Optional Features**

- Lock options (locks are only an option on the top drawers): key lock
- Patient valuables drawer (BLAF26)
- Drawer colour options

#### Patient Valuables drawer (BLAF26)



## Dimensions



## **Finish Options**