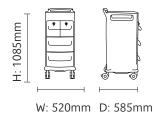

LAF52

**Standard Features** 

Twin top drawers, Middle

Moulded wipe-clean anti-bacterial surfaces help reduce HCAIs

Key lock as standard on top drawer Space for patient valuables Durable with smooth rounded corners Towel rail / push bar for manoeuvrability

Able to withstand Hypochloride solution and tolerate Hydrogen Peroxide Vapourisation Easily moveable with modern 100mm castors

drawer & Lower drawer

Designed using world leading technology Affiniti is an innovative, one piece moulded bedside locker for the modern care facility, with unique infection control features.

#### **Optional Features**

- Lock options (locks are only an option on the top drawers): key lock
- Patient valuables drawer (BLAF26)
- Drawer colour options

#### Patient Valuables drawer (BLAF26)



## Dimensions



## **Finish Options**