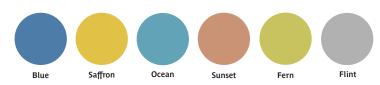

s** 

Twin top drawers, Middle

Moulded wipe-clean anti-bacterial surfaces help reduce HCAIs

Key lock as standard on top drawer Space for patient valuables Durable with smooth rounded corners Towel rail / push bar for manoeuvrability

Able to withstand Hypochloride solution and tolerate Hydrogen Peroxide Vapourisation Easily moveable with modern 100mm castors

drawer & Lower drawer

Designed using world leading technology Affiniti is an innovative, one piece moulded bedside locker for the modern care facility, with unique infection control features.

#### **Optional Features**

- Lock options (locks are only an option on the top drawers): key lock
- Patient valuables drawer (BLAF26)
- Drawer colour options

#### Patient Valuables drawer (BLAF26)



## Dimensions



## **Finish Options**