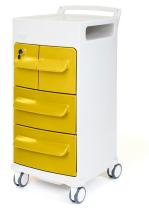

## Affiniti Bedside locker (Twin top drawers, Middle drawer & Lower drawer)

### BLAF52

**Standard Features** 

Twin top drawers, Middle

Moulded wipe-clean anti-bacterial surfaces help reduce HCAIs

Key lock as standard on top drawer Space for patient valuables Durable with smooth rounded corners Towel rail / push bar for manoeuvrability

Able to withstand Hypochloride solution and tolerate Hydrogen Peroxide Vapourisation Easily moveable with modern 100mm castors

drawer & Lower drawer

Designed using world leading technology Affiniti is an innovative, one piece moulded bedside locker for the modern care facility, with unique infection control features.