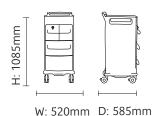

innovative, one piece moulded bedside locker for the modern care facility, with unique infection control features.



#### **Standard Features**

- Bedside locker with twin top drawers & middle drawer
- Moulded wipe-clean anti-bacterial surfaces help reduce HCAIs
- Able to withstand Hypochloride solution and tolerate Hydrogen Peroxide Vapourisation
- Easily moveable with modern 100mm castors
- Key lock as standard on top drawer
- Space for patient valuables
- Durable with smooth rounded corners
- Towel rail / push bar for manoeuvrability
- Lower shelf for bags or shoes

#### **Optional Features**

- Lock options (locks are only an option on the top drawers): key lock
- Patient valuables drawer (BLAF26)
- Drawer colour options

#### Patient Valuables drawer (BLAF26)



### **Dimensions**



## Finish Options