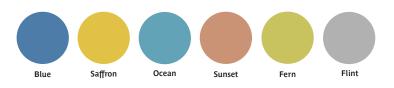

e moulded bedside locker for the modern care facility, with unique infection control features.



#### **Standard Features**

- Bedside locker with twin top drawers & middle drawer
- Moulded wipe-clean anti-bacterial surfaces help reduce HCAIs
- Able to withstand Hypochloride solution and tolerate Hydrogen Peroxide Vapourisation
- Easily moveable with modern 100mm castors
- Key lock as standard on top drawer
- Space for patient valuables
- Durable with smooth rounded corners
- Towel rail / push bar for manoeuvrability
- Lower shelf for bags or shoes

#### **Optional Features**

- Lock options (locks are only an option on the top drawers): key lock
- Patient valuables drawer (BLAF26)
- Drawer colour options

#### Patient Valuables drawer (BLAF26)



### **Dimensions**



## Finish Options