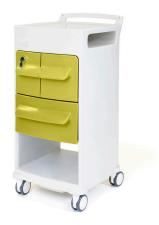

# teal

**Affiniti** Bedside locker (twin top drawers and middle drawer)

#### BLAF51

Designed using world leading technology Affiniti is an innovative, one piece moulded bedside locker for the modern care facility, with unique infection control features.

#### **Standard Features**

- Bedside locker with twin top drawers & middle drawer
- Moulded wipe-clean anti-bacterial surfaces help reduce HCAIs
- Able to withstand Hypochloride solution and tolerate Hydrogen Peroxide Vapourisation
- Easily moveable with modern 100mm castors
- Key lock as standard on top drawer
- Space for patient valuables
- Durable with smooth rounded corners
- Towel rail / push bar for manoeuvrability
- Lower shelf for bags or shoes