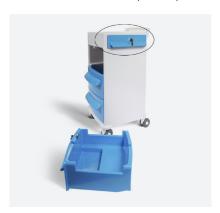

#### **Optional Features**

- Lock options (locks are only an option on the top drawers): key lock
- Patient valuables drawer (BLAF26)
- Drawer colour options

#### Patient Valuables drawer (BLAF26)