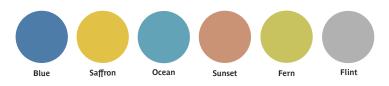

# teal

# **Affiniti**Bedside locker (Patient valuables drawer/key lock)

#### BLAF26

Affiniti Bedside locker Patient valuables drawer. Designed in line with NHS Protect and Government PLACE objectives for Ipads, phones, glasses and valuables.



#### **Standard Features**

- Patient valuables drawer for Affiniti bedside locker
- Designed in line with NHS Protect and Government PLACE objectives
- Patient valuables drawer for Ipads, phones, glasses and valuables
- Smooth, rounded, wipe clean anti-bacterial polyethylene
- Durable with smooth rounded corners

#### **Optional Features**

- Drawer colour options

### **Internal Dimensions**

Width: 270mm Depth: 205mm Height: 55mm

## Finish Options