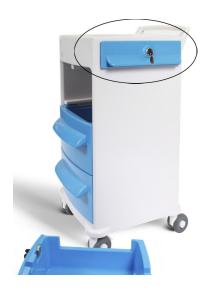

# **Affiniti**Bedside locker (Patient valuables drawer/key lock)

#### BLAF26

Affiniti Bedside locker Patient valuables drawer. Designed in line with NHS Protect and Government PLACE objectives for Ipads, phones, glasses and valuables.

#### **Standard Features**

- Patient valuables drawer for Affiniti bedside locker
- Designed in line with NHS Protect and Government PLACE objectives
- Patient valuables drawer for Ipads, phones, glasses and valuables
- Smooth, rounded, wipe clean anti-bacterial polyethylene
- Durable with smooth rounded corners

### **Internal Dimensions**

Width: 270mm Depth: 205mm Height: 55mm