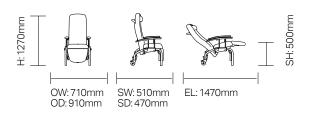

### Technical Information

#### **Dimensions:**

Manual Recliner, two rear 100mm castors with individual brakes, side accessory holder

Weight: 46 kg

#### MRAV02 -

Manual Recliner, four 100mm castors, central locking brake system, retractable footrest, rear handle, side accessory holder

Weight: 46 kg