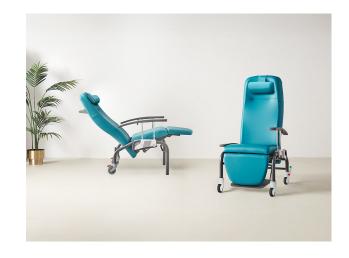

#### MRAV01, MRAV02

With a blend of comfort and reliability Avia's advanced ergonomics are perfectly tailored to the needs of patients and caregivers.

The zero-gravity position promotes even distribution of body weight, enhancing blood circulation, relieving back and limb pressure.

#### **Standard Features**

- Telescopic armrest for safe side transfer (access from either side)
- Multi-position backrest can be automatically locked in any position
- Independent leg rest adjustment promotes blood circulation and muscle relaxation
- Non-slip retractable footrest (MRAV02 only)
- Adjustable neck cushion for extra comfort
- Rear manoeuvring handle
- Side accessory holder
- Removable seat for infection control
- Epoxy coated metal components for durability
- Maximum load 180kg (28st)