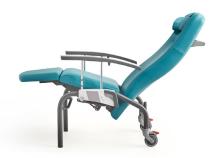

#### MRAV01, MRAV02

With a blend of comfort and reliability Avia's advanced ergonomics are perfectly tailored to the needs of patients and caregivers.

The zero-gravity position promotes even distribution of body weight, enhancing blood circulation, relieving back and limb pressure.

#### **Standard Features**

- Telescopic armrest for safe side transfer (access from either side)
- Multi-position backrest can be automatically locked in any position
- Independent leg rest adjustment promotes blood circulation and muscle relaxation
- Non-slip retractable footrest (MRAV02 only)
- Adjustable neck cushion for extra comfort
- Rear manoeuvring handle
- Side accessory holder
- Removable seat for infection control
- Epoxy coated metal components for durability
- Maximum load 180kg (28st)