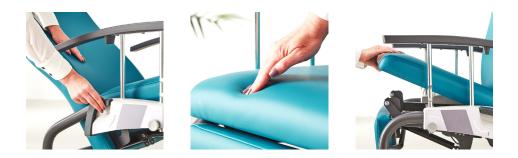

#### **Standard Features**

- Telescopic armrest for safe side transfer (access from either side)
- Multi-position backrest can be automatically locked in any position
- Independent leg rest adjustment promotes blood circulation and muscle relaxation
- Non-slip retractable footrest (MRAV02 only)
- Adjustable neck cushion for extra comfort
- Rear manoeuvring handle
- Side accessory holder
- Removable seat for infection control
- Epoxy coated metal components for durability
- Maximum load 180kg (28st)