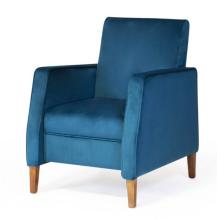

### Atlas /LSAT03

Atlas mid back armchair with fixed seat cushion.

A robust, durable and comfortable easy chair with contoured, supportive back.

#### **Standard Features**

- Atlas mid back armchair
- Extremely robust, durable easy chair
- Integral legs for added strength and safety
- Loose seat cushion
- Contoured, supportive high back with lumbar support