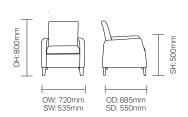

# teal

### Atlas /LSAT03

Atlas mid back armchair with fixed seat cushion.

A robust, durable and comfortable easy chair with contoured, supportive back.



#### **Standard Features**

- Atlas mid back armchair
- Extremely robust, durable easy chair
- Integral legs for added strength and safety
- Loose seat cushion
- Contoured, supportive high back with lumbar support

#### **Optional Features**

- Wood stain options
- Waterfall Seat
- Pressure relief foam option

#### **Testing**

BS EN 16139:2013

## **Dimensions**



## Finish Options

#### Leg stain options

- Beech
- Pippy Oak
- Walnut
- Armati
- Shadow Beech