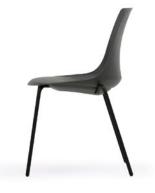

## Arlo / PSAR01, PSAR02

Arlo is a stylish and simple range of multipurpose stacking chairs

#### **Standard Features**

- Moulded shell available in seven colours
- Tubular Steel frame
- Stackable (8)
- Under seat stacking shroud