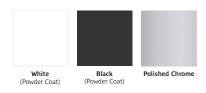

## teal

## Arlo / PSAR01, PSAR02

Arlo is a stylish and simple range of multipurpose stacking chairs



#### **Standard Features**

- Moulded shell available in seven colours
- Tubular Steel frame
- Stackable (8)
- Under seat stacking shroud

#### **Options**

- Linking
- Mobile Trolley

#### Standards and Testing

- BS EN 16139 2013

## **Dimensions**

PSAR01 - Side Chair



PSAR02 - Armchair



## Finishes

#### **Shell Finishes:**



#### Metal Frame Finishes:



teal



#### ARLO ARMCHAIR ENVIRONMENTAL PERFORMANCE:

#### Material Content

Components are constructed of the following:

| 37.54% |
|--------|
|        |

Polypropylene

|       | 62.46% |
|-------|--------|
| Steel |        |

#### Recycled Content

Contains up to 31.00% of Recycled Material

| 31.00% |
|--------|
|        |

Steel

#### Recyclability

This range is 99% recyclable

99%

### 3 R's

Teal is committed to continually improving the sustainability of all environmental aspects within our business.

To meet both international standards and our own environmental targets we apply the three R's principle

# Reduce, Reuse and Recycle.

Whilst recycling is the element which receives the most exposure it is actually the last option available and should never be the prime target in