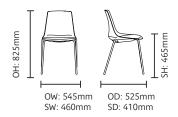

## teal

## Arlo / PSAR01, PSAR02

Arlo is a stylish and simple range of multipurpose stacking chairs



#### **Standard Features**

- Moulded shell available in seven colours
- Tubular Steel frame
- Stackable (8)
- Under seat stacking shroud

#### **Options**

- Linking
- Mobile Trolley

#### Standards and Testing

- BS EN 16139 2013

## **Dimensions**

PSAR01 - Side Chair



PSAR02 - Armchair



## Finishes

#### **Shell Finishes:**



#### Metal Frame Finishes:



teal



#### ARLO ARMCHAIR ENVIRONMENTAL PERFORMANCE:

#### Material Content

Components are constructed of the following:

| 37.54% |
|--------|
|        |

Polypropylene

|       | 62.46% |
|-------|--------|
| Steel |        |

#### Recycled Content

Contains up to 31.00% of Recycled Material

| 31.00% |
|--------|
|        |

Steel

#### Recyclability

This range is 99% recyclable

99%

### 3 R's

Teal is committed to continually improving the sustainability of all environmental aspects within our business.

To meet both international standards and our own environmental targets we apply the three R's principle

# Reduce, Reuse and Recycle.

Whilst recycling is the element which receives the mo