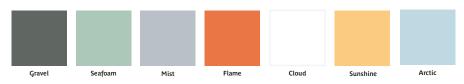

## teal

## Arlo / PSAR01, PSAR02

Arlo is a stylish and simple range of multipurpose stacking chairs



#### **Standard Features**

- Moulded shell available in seven colours
- Tubular Steel frame
- Stackable (8)
- Under seat stacking shroud

#### **Options**

- Linking
- Mobile Trolley

#### Standards and Testing

- BS EN 16139 2013

## **Dimensions**

PSAR01 - Side Chair



PSAR02 - Armchair



## Finishes

#### **Shell Finishes:**



#### Metal Frame Finishes:



teal



#### ARLO ARMCHAIR ENVIRONMENTAL PERFORMANCE:

#### Material Content

Components are constructed of the following:

| 37.54% |
|--------|
|        |

Polypropylene

|       | 62.46% |
|-------|--------|
| Steel |        |

#### Recycled Content

Contains up to 31.00% of Recycled Material

| 31.00% |
|--------|
|        |

Steel

#### Recyclability

This range is 99% recyclable

99%

### 3 R's

Teal is committed to continually improving the sustainability of all environmental aspects within our business.

To meet both international standards and our own environmental targets we apply the three R's principle

# Reduce, Reuse and Recycle.

Whilst recycling is the element which receives the most exposure it is actually the last option available and shoul