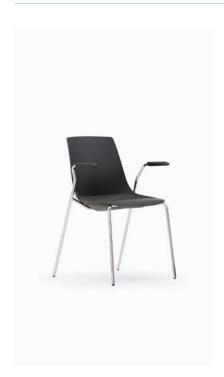

## Arlo / PSAR01, PSAR02

Arlo is a stylish and simple range of multipurpose stacking chairs

#### **Standard Features**

- Moulded shell available in seven colours
- Tubular Steel frame
- Stackable (8)
- Under seat stacking shroud