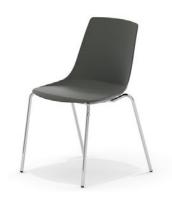

## Arlo / PSAR01, PSAR02

Arlo is a stylish and simple range of multipurpose stacking chairs

#### **Standard Features**

- Moulded shell available in seven colours
- Tubular Steel frame
- Stackable (8)
- Under seat stacking shroud