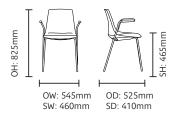

## teal

## Arlo / PSAR01, PSAR02

Arlo is a stylish and simple range of multipurpose stacking chairs



#### **Standard Features**

- Moulded shell available in seven colours
- Tubular Steel frame
- Stackable (8)
- Under seat stacking shroud

#### **Options**

- Linking
- Mobile Trolley

#### Standards and Testing

- BS EN 16139 2013

## **Dimensions**

PSAR01 - Side Chair



PSAR02 - Armchair



## Finishes

#### **Shell Finishes:**



#### Metal Frame Finishes:



teal



#### ARLO ARMCHAIR ENVIRONMENTAL PERFORMANCE:

#### Material Content

Components are constructed of the following:

| 37.54% |
|--------|
|        |

Polypropylene

|       | 62.46% |
|-------|--------|
| Steel |        |

#### Recycled Content

Contains up to 31.00% of Recycled Material

| 31.00% |
|--------|
|        |

Steel

#### Recyclability

This range is 99% recyclable

99%

### 3 R's

Teal is committed to continually improving the sustainability of all environmental aspects within our business.

To meet both international standards and our own environmental targets we apply the three R's principle

# Reduce, Reuse and Recycle.

Whilst recycling is the element which receives the most exposure it is act