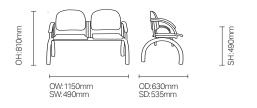

# teal

## Orion/A180-ASSA

Modern, flexible seating system, ideal for high traffic public spaces.



#### **Standard Features**

- Orion 2 seater beam seat with end arms
- Multiple configuration seat and table combinations
- Longitudinal single piece beam - easy clean in line with infection control protocol

#### **Optional Features**

- No Arms (A180-SS)
- Floor fixing option/table option
- Arms PU or upholstered
- Grey, silver or black frame finish

### DIMENSIONS



#### **MODEL OPTIONS**

A180-TASA One unit beam seat and table

A180-SS Two seat beam seating

A180-ASSSA Three seat beam seating with end arms

A180-SSS Thee seat beam seating

A180-ASSSSA Four seat beam seating with end arms

A180-SSSS Four seat beam seating

RCBB01 One unit bariatric beam seat

RCBB01A One unit bariatric beam seat with end arms