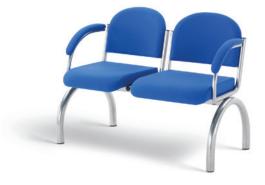

## Orion/A180-ASSA

Modern, flexible seating system, ideal for high traffic public spaces.

#### **Standard Features**

- Orion 2 seater beam seat with end arms
- Multiple configuration seat and table combinations
- Longitudinal single piece beam - easy clean in line with infection control protocol

#### **Optional Features**

- No Arms (A180-SS)
- Floor fixing option/table option
- Arms PU or upholstered
- Grey, silver or black frame finish