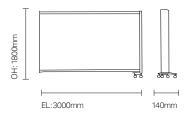

# Kwickscreen Air/wFKW16

KwickScreen Air is an ultra lightweight and flexible wall-mounted flexible cubicle divider.



#### **Standard Features**

- Kwickscreen Air wall mounted flexible cubicle divider
- Slim design enables the screen occupy the smallest of spaces, perfect when space is precious
- 180 degree range of movement, can be extended at any angle within this range from the wall bracket
- Self-closing
- Fully retractable when not in use

#### **Optional Features**

- Kwickscreen Pro mobile and fixed dignity screen options (WFKW01/02)
- Plain or printed screen options
- Bespoke screen artwork options

### **DIMENSIONS**



## **MODEL OPTIONS**

**WFKW01** Kwickscreen Pro - Mobile Dignity Screen **WFKW02** Kwickscreen Pro - Wall Fixed Dignity Screen