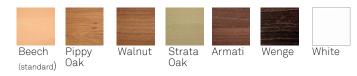

## Soltaire/TSS004X

Soltaire provides enhanced safety and comfort for all client group risk levels.



#### **Standard Features**

- Soltaire table with upholstered sides - Extreme specification for high
- security environments

 Extreme construction as standard: fully boarded with plywood panels, non-retractable security screws, no visible staples or metal back tacking
Solid wood glides for ease of manoeuvrability, with anti-ligature design

#### **Optional Features**

- Wood glide stain options
- Additional weighting to limit misuse and maximise safety

# DIMENSIONS



### **OPTIONS**

Wood stain finishes: