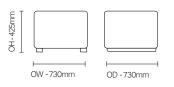

## Soltaire/TSS004X

Soltaire provides enhanced safety and comfort for all client group risk levels.



#### **Standard Features**

- Soltaire table with upholstered sides - Extreme specification for high
- security environments

 Extreme construction as standard: fully boarded with plywood panels, non-retractable security screws, no visible staples or metal back tacking
Solid wood glides for ease of manoeuvrability, with anti-ligature design

#### **Optional Features**

- Wood glide stain options
- Additional weighting to limit misuse and maximise safety

# DIMENSIONS



### **OPTIONS**

Wood stain finishes: