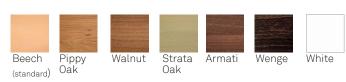

client group risk levels.



#### **Standard Features**

- Standard weight 30kg
- Extreme specification for high security environments

- Extremely robust, durable chair with fixed seat and back

- Complete upholstery: fully sealed seat to prevent concealment with fixed waterfall seat cushion for ease of cleaning

- Extreme construction as standard: fully boarded with plywood panels,

non-retractable security screws, no visible staples or metal back tacking - Solid wood glides for ease of

manoeuvrability, with anti-ligature design

#### **Optional Features**

- Available with arm option (increases
- width by 100mm per arm)
- Wood glide stain options
- Additional weighting to limit misuse and maximise safety
- maximise safety

## DIMENSIONS



### **OPTIONS**

Wood glide stain finishes: