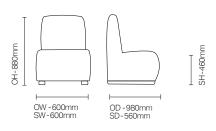

re provides enhanced safety and comfort for all client group risk levels.



#### **Standard Features**

- Standard weight 30kg
- Extreme specification for high security environments

- Extremely robust, durable chair with fixed seat and back

- Complete upholstery: fully sealed seat to prevent concealment with fixed waterfall seat cushion for ease of cleaning

- Extreme construction as standard: fully boarded with plywood panels,

non-retractable security screws, no visible staples or metal back tacking - Solid wood glides for ease of

manoeuvrability, with anti-ligature design

#### **Optional Features**

- Available with arm option (increases
- width by 100mm per arm)
- Wood glide stain options
- Additional weighting to limit misuse and maximise safety
- maximise safety

## DIMENSIONS



### **OPTIONS**

Wood glide stain finishes: