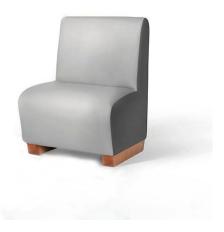

# Soltaire/TSS001X

Soltaire provides enhanced safety and comfort for all client group risk levels.

#### **Standard Features**

- Standard weight 30kg
- Extreme specification for high security environments

- Extremely robust, durable chair with fixed seat and back

- Complete upholstery: fully sealed seat to prevent concealment with fixed waterfall seat cushion for ease of cleaning

- Extreme construction as standard: fully boarded with plywood panels,

non-retractable security screws, no visible staples or metal back tacking - Solid wood glides for ease of

manoeuvrability, with anti-ligature design