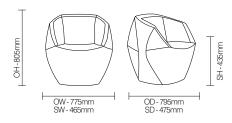

# Roku/TSRK03

Roku® Upholstered tub chair is a durable, rotationally moulded chair with contemporary styling designed for multi-environment use.



Design by Ben Grafton - Registered design no 4039777

#### **Standard Features**

- Standard weight 30kg
- Hexagonal shape offers complete antiligature and concealment free design with rounded edges, no sharp corners
- Flowing design diffcult to handle/move
- Self righting assist

#### **Optional Features**

- Matching table
- Linking option
- Weighting options 50kg and 70kg

#### Performance Standards

BS EN 16139:2013 BS5852 Clause 12 IS5 (crib 5)

### **DIMENSIONS**



## **FINISH OPTIONS**

- Availabe in a range of contract vinyls and fabrics