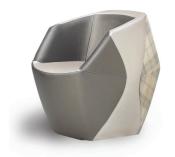

# Roku/TSRK03

Roku® Upholstered tub chair is a durable, rotationally moulded chair with contemporary styling designed for multi-environment use.

Design by Ben Grafton - Registered design no 4039777

#### **Standard Features**

- Standard weight 30kg
- Hexagonal shape offers complete antiligature and concealment free design with rounded edges, no sharp corners
- Flowing design diffcult to handle/move
- Self righting assist