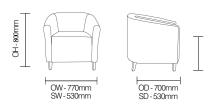

# Christie / TSCH05

Christie is a family of low, medium, tub and high back chairs with enhanced specification option to suit challenging environments.



#### **Standard Features**

- Distinctive contemporary styling
- Robust, durable tub chair with quality solid birch frame
- Curved supportive back
- Fixed, contoured waterfall seat
- All foams comply with BS5852

#### **Optional Features**

- Piping and buttons
- Complete upholstery fully sealed seat
- Removable seat

#### **Performance Standards**

BS EN 1022:2005 BS EN 16139:2013

## **DIMENSIONS**



## **FINISH OPTIONS**

### Leg stain options:

- Beech
- Pippy Oak
- Walnut

- Armati
- Shadow Beech