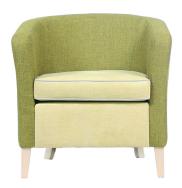

# Christie / TSCH05

Christie is a family of low, medium, tub and high back chairs with enhanced specification option to suit challenging environments.

#### **Standard Features**

- Distinctive contemporary styling
- Robust, durable tub chair with quality solid birch frame
- Curved supportive back
- Fixed, contoured waterfall seat
- All foams comply with BS5852

#### **Optional Features**

- Piping and buttons
- Complete upholstery fully sealed seat
- Removable seat