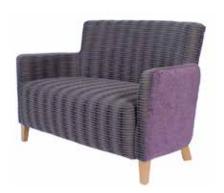

# Christie / TSCH04

Christie is a family of low, medium and high back chairs and a two seater sofa with enhanced specification option to suit challenging environments.

#### **Standard Features**

- Two seater sofa
- Distinctive contemporary styling
- Robust, durable easy chair with quality solid birch frame
- Curved supportive back
- Fixed, contoured waterfall seat
- All foams comply with BS5852

#### **Optional Features**

- Piping and buttons
- Complete upholstery fully sealed seat
- Removable seat