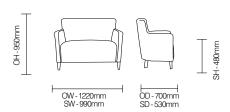

# Christie / TSCH04

Christie is a family of low, medium and high back chairs and a two seater sofa with enhanced specification option to suit challenging environments.



#### **Standard Features**

- Two seater sofa
- Distinctive contemporary styling
- Robust, durable easy chair with quality solid birch frame
- Curved supportive back
- Fixed, contoured waterfall seat
- All foams comply with BS5852

#### **Optional Features**

- Piping and buttons
- Complete upholstery fully sealed seat
- Removable seat

#### **Performance Standards**

BS EN 1022:2005 BS EN 16139:2013

## **DIMENSIONS**



## **FINISH OPTIONS**

### Leg stain options:

- Beech
- Pippy Oak
- Walnut

- Armati
- Shadow Beech