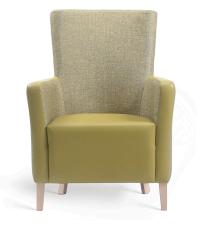

# Christie / тасноз

Christie is a family of low, medium, tub and high back chairs with enhanced specification option to suit challenging environments.

#### Standard Features

- Distinctive contemporary styling
- Robust, durable high back chair with
- quality solid birch frame
- Curved supportive back
- Fixed, contoured waterfall seat
- All foams comply with BS5852

#### **Optional Features**

- Piping and buttons
- Complete upholstery fully sealed seat
- Removable seat