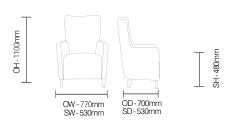

# Christie / тасноз

Christie is a family of low, medium, tub and high back chairs with enhanced specification option to suit challenging environments.



#### Standard Features

- Distinctive contemporary styling
- Robust, durable high back chair with
- quality solid birch frame
- Curved supportive back
- Fixed, contoured waterfall seat
- All foams comply with BS5852

#### **Optional Features**

- Piping and buttons
- Complete upholstery fully sealed seat
- Removable seat

#### Performance Standards

BS EN 1022:2005 BS EN 16139:2013

## DIMENSIONS



## **FINISH OPTIONS**

### Leg stain options :

- Beech
- Pippy Oak
- Walnut

- Armati
- Shadow Beech