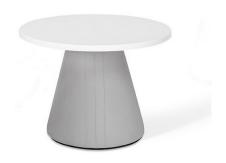

# Portobello/TAPO02X

Portobello security dining table.

#### **Standard Features**

- Round dining table
- X-Specification as standard; nonretractable security screws & bolts, no visible staples
- Conical design for multi-environment use, including high security
- Difficult to grasp, manoeuvre, manipulate, pick up
- Fully upholstered sides with double stitched seams for strength. No gaps to pick/pull upholstery
- Wipe clean top for infection control
- Soft radiused corners for added safety

- All fixings hidden
- Standard weighting 135kg