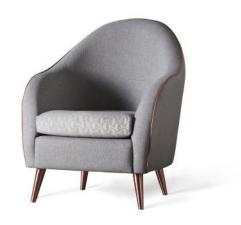

# Anumo/ssau02

Based on the theme of a hug, Anumo is a distinctive and versatile range that is cosy whilst practical for carers and staff to work with.

Designed in collaboration with Ali and Nick Munro

#### **Standard Features**

- Armchair with comfortable curved back
- Lumbar support
- Comfort foam as standard
- Seat depth and height enable ease of maneuvarbility
- No hidden crevises or seams for easy cleaning procedure

#### **Optional Features**

- Pressure relieving cushion option
- Piping and leg finish options
- Avilable in a wide range of fabrics and vinyls
- High back armchair LSIM02