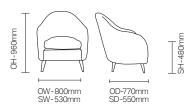

# Anumo/ssau02

Based on the theme of a hug, Anumo is a distinctive and versatile range that is cosy whilst practical for carers and staff to work with.



Designed in collaboration with Ali and Nick Munro

#### **Standard Features**

- Armchair with comfortable curved back
- Lumbar support
- Comfort foam as standard
- Seat depth and height enable ease of maneuvarbility
- No hidden crevises or seams for easy cleaning procedure

#### **Optional Features**

- Pressure relieving cushion option
- Piping and leg finish options
- Avilable in a wide range of fabrics and vinyls
- High back armchair LSIM02

### **DIMENSIONS**



## **OPTIONS**

Leg finishes: