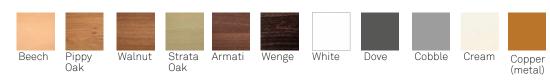

# Anumo/ssau02

Based on the theme of a hug, Anumo is a distinctive and versatile range that is cosy whilst practical for carers and staff to work with.



Designed in collaboration with Ali and Nick Munro

#### **Standard Features**

- Armchair with comfortable curved back
- Lumbar support
- Comfort foam as standard
- Seat depth and height enable ease of maneuvarbility
- No hidden crevises or seams for easy cleaning procedure

#### **Optional Features**

- Pressure relieving cushion option
- Piping and leg finish options
- Avilable in a wide range of fabrics and vinyls
- High back armchair LSIM02

### **DIMENSIONS**



## **OPTIONS**

Leg finishes: