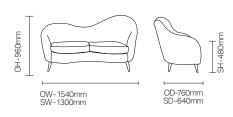

# Anumo/ssauo1

Based on the theme of a hug, Anumo is a distinctive and versatile range that is cosy whilst practical for carers and staff to work with.



Designed in collaboration with Ali and Nick Munro

#### **Standard Features**

- Two seater sofa with curved
- profile back
- Lumbar support- Comfort foam as standard
- Seat depth and height enable ease of
- maneuvarbility
- No hidden crevises or seams for easy cleaning procedure

#### **Optional Features**

- Pressure relieving cushion option
- Piping and leg finish options
- Avilable in a wide range of fabrics and
- vinyls
- Armchair options SSAU01

## DIMENSIONS



### **OPTIONS**

Leg finishes:

| Beech | Pippy | Walnut | Strata | Armati   | Wenge  | White  | Dove | Cobble | Cream  | Coppor            |
|-------|-------|--------|--------|----------|--------|--------|------|--------|--------|-------------------|
| Booon | Oak   | Vaniae | Oak    | , annaci | Trenge | VIIIIC | Dove | 000010 | oreann | Copper<br>(metal) |