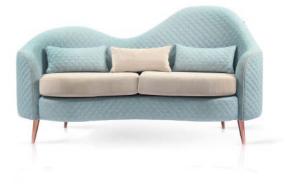

# Anumo/ssauo1

Based on the theme of a hug, Anumo is a distinctive and versatile range that is cosy whilst practical for carers and staff to work with.

Designed in collaboration with Ali and Nick Munro

#### **Standard Features**

- Two seater sofa with curved
- profile back
- Lumbar support- Comfort foam as standard
- Seat depth and height enable ease of
- maneuvarbility
- No hidden crevises or seams for easy cleaning procedure

#### **Optional Features**

- Pressure relieving cushion option
- Piping and leg finish options
- Avilable in a wide range of fabrics and
- vinyls
- Armchair options SSAU01