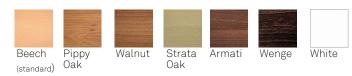

designed for high risk security environments, with fully sealed seat.



#### **Standard Features**

- Standard weight 55kg to limit misuse and maximise safety

- Anti-tip design

- Deep filled back, arms and seat

cushions for superior comfort - Contoured back with lumbar support and supportive arms

 Complete upholstery: fully sealed seat to prevent concealment, with fixed waterfall seat cushion for ease of cleaning  Extreme construction as standard: fully boarded with plywood panels, nonretractable security screws, no visible staples or metal back tacking
Solid wood glides for ease of manoeuvrability

#### **Optional Features**

 Fabric and vinyl upholstery options
Additional weighting options to limit misuse and maximise safety

## DIMENSIONS



## **OPTIONS**

### Leg wood finishes: