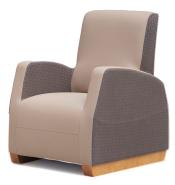

# Astra Quantum+/ssaq04x

Extremely robust chair designed for high risk security environments, with fully sealed seat.

#### **Standard Features**

- Standard weight 55kg to limit misuse and maximise safety

- Anti-tip design

- Deep filled back, arms and seat

cushions for superior comfort - Contoured back with lumbar support and supportive arms

 Complete upholstery: fully sealed seat to prevent concealment, with fixed waterfall seat cushion for ease of cleaning  Extreme construction as standard: fully boarded with plywood panels, nonretractable security screws, no visible staples or metal back tacking
Solid wood glides for ease of manoeuvrability