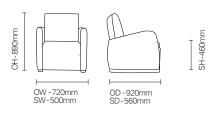

Quantum+/ssaq04x

Extremely robust chair designed for high risk security environments, with fully sealed seat.



#### **Standard Features**

- Standard weight 55kg to limit misuse and maximise safety

- Anti-tip design

- Deep filled back, arms and seat

cushions for superior comfort - Contoured back with lumbar support and supportive arms

 Complete upholstery: fully sealed seat to prevent concealment, with fixed waterfall seat cushion for ease of cleaning  Extreme construction as standard: fully boarded with plywood panels, nonretractable security screws, no visible staples or metal back tacking
Solid wood glides for ease of manoeuvrability

#### **Optional Features**

 Fabric and vinyl upholstery options
Additional weighting options to limit misuse and maximise safety

## DIMENSIONS



## **OPTIONS**

### Leg wood finishes: