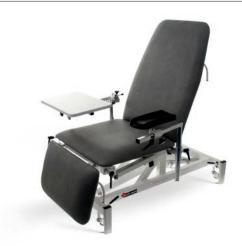

## Multi-Purpose Plinth/SFPH01

4 in 1 hydraulic couch/chair the easily fits into the smallest room and allows patients to sit in a chair position.

## **Standard Features**

- Suitable for phlebotomy, minor surgery, gynaecology, general examination
- Retractable rubber castors
- Phlebotomy arm (x1), gynaecology stirrups (x2) and quick release plaster treatment table (x1) as standard
- Gas spring assisted back & foot section
- Extra low entry height for wheelchair transfer

## **Optional Features**

- Electric option (SFPE01)
- Breathing hole
- Extra wide upholstery (75cm)
- Paper roll holder
- Electric backrest
- Tilting seat for Trendelenburg

- Large range of healthcare vinyl options
- Matching operators stool or saddle stool