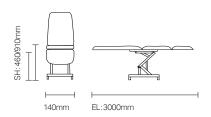

ose Plinth/SFPH01

4 in 1 hydraulic couch/chair the easily fits into the smallest room and allows patients to sit in a chair position.



## **Standard Features**

- Suitable for phlebotomy, minor surgery, gynaecology, general examination
- Retractable rubber castors
- Phlebotomy arm (x1), gynaecology stirrups (x2) and quick release plaster treatment table (x1) as standard
- Gas spring assisted back & foot section
- Extra low entry height for wheelchair transfer

- World leading Linak "High Reliability" actuators

## **Optional Features**

- Electric option (SFPE01)
- Breathing hole
- Extra wide upholstery (75cm)
- Paper roll holder
- Electric backrest
- Tilting seat for Trendelenburg

- Large range of healthcare vinyl options
- Matching operators stool or saddle stool

## **DIMENSIONS**