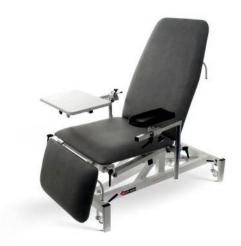

## Multi-Purpose Plinth/SFPE01

4 in 1 electric couch/chair the easily fits into the smallest room and allows patients to sit in a chair position.

## **Standard Features**

- Suitable for phlebotomy, minor surgery, gynaecology, general examination
- Retractable rubber castors
- Phlebotomy arm (x1), gynaecology stirrups (x2) and quick release plaster treatment table (x1) as standard
- Gas spring assisted back & foot section
- Extra low entry height for wheelchair transfer