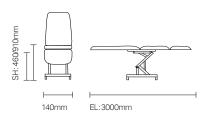

ose Plinth/SFPE01

4 in 1 electric couch/chair the easily fits into the smallest room and allows patients to sit in a chair position.



## **Standard Features**

- Suitable for phlebotomy, minor surgery, gynaecology, general examination
- Retractable rubber castors
- Phlebotomy arm (x1), gynaecology stirrups (x2) and quick release plaster treatment table (x1) as standard
- Gas spring assisted back & foot section
- Extra low entry height for wheelchair transfer

- World leading Linak "High Reliability" actuators

## **Optional Features**

- Hydraulic option (SFPH01)
- Breathing hole
- Extra wide upholstery (75cm)
- Paper roll holder
- Electric backrest
- Tilting seat for Trendelenburg

- Large range of healthcare vinyl options
- Matching operators stool or saddle stool

## **DIMENSIONS**