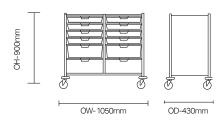

## Medi Storage/SFMS06

Medi Storage versatile medical trolleys provide medical professionals with well designed, simple storage solutions

## **Optional Features**

- Tray colour options

- 16 shallow trays SFMS05
- 8 deep trays SFMS06
- Epoxy powder coated steel fame for easy cleaning and a strong, durable finish - Medical grade ABS plastic trays in two

- Double medical trolley with 8 shallow trays

mix-and-match size options

- Supplied fully assembled

Standard Features

and 4 deep trays

- Removable drop in top for easy cleaning
- High quality castors with two front brakes

- Trays are interchangeable, allowing a variety of combinations

## DIMENSIONS



## **FINISH OPTIONS**

tray colour options: