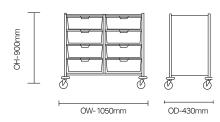

# Medi Storage/SFMS05

Medi Storage versatile medical trolleys provide medical professionals with well designed, simple storage solutions



#### Standard Features

- Double medical trolley with 8 deep trays
- Supplied fully assembled
- Epoxy powder coated steel fame for easy cleaning and a strong, durable finish
- Medical grade ABS plastic trays in two
- mix-and-match size options
- Removable drop in top for easy cleaning
  High quality castors with two front brakes
- Trays are interchangeable, allowing a
- variety of combinations

## DIMENSIONS



## **FINISH OPTIONS**

tray colour options:



### **Optional Features**

- Tray colour options
- 16 shallow trays SFMS05
- 8 shallow and 4 deep trays SFMS06