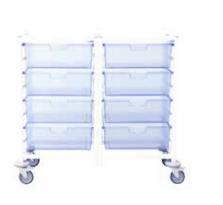

# Medi Storage/SFMS05

Medi Storage versatile medical trolleys provide medical professionals with well designed, simple storage solutions

#### Standard Features

- Double medical trolley with 8 deep trays
- Supplied fully assembled
- Epoxy powder coated steel fame for easy cleaning and a strong, durable finish
- Medical grade ABS plastic trays in two
- mix-and-match size options
- Removable drop in top for easy cleaning
  High quality castors with two front brakes
- Trays are interchangeable, allowing a
- variety of combinations