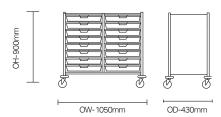

# Medi Storage/sfms04

Medi Storage versatile medical trolleys provide medical professionals with well designed, simple storage solutions



#### **Standard Features**

- Double medical trolley with 16 shallow travs
- Supplied fully assembled
- Epoxy powder coated steel fame for easy cleaning and a strong, durable finish
- Medical grade ABS plastic trays in two mix-and-match size options
- Removable drop in top for easy cleaning
- High quality castors with two front brakes
- Trays are interchangeable, allowing a variety of combinations

### **Optional Features**

- Tray colour options
- 8 deep trays SFMS05
- 8 shallow and 4 deep trays SFMS06

## **DIMENSIONS**



## **FINISH OPTIONS**

tray colour options: