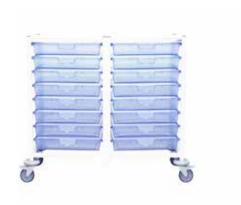

# Medi Storage/sfms04

Medi Storage versatile medical trolleys provide medical professionals with well designed, simple storage solutions

#### **Standard Features**

- Double medical trolley with 16 shallow travs
- Supplied fully assembled
- Epoxy powder coated steel fame for easy cleaning and a strong, durable finish
- Medical grade ABS plastic trays in two mix-and-match size options
- Removable drop in top for easy cleaning
- High quality castors with two front brakes
- Trays are interchangeable, allowing a variety of combinations